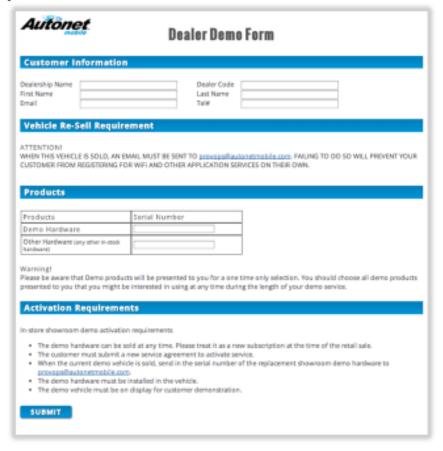

## Dealer Demo

Go to <a href="https://www.autonetmobile.com/dealerdemo">www.autonetmobile.com/dealerdemo</a> and submit the form to activate the demo unit.

- Must have minimum two units on hand
- Have serial numbers from units handy
- If having trouble call Autonet Mobile Support 1(800) 997-2107