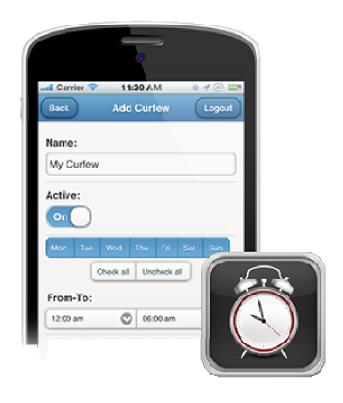

## **Curfew Alerts**

Have that comforting feeling knowing your kids are back home on time

### **How it works:**

- User defined specific alerts by times / days
- Get text / email notification when your car is being used past curfew