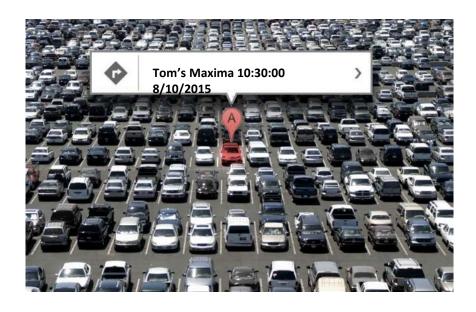

# Find My Car

## How it works:

- Real time, detailed location via pin on map
- View the history of your car location

# Locate your car, anywhere, anytime\*