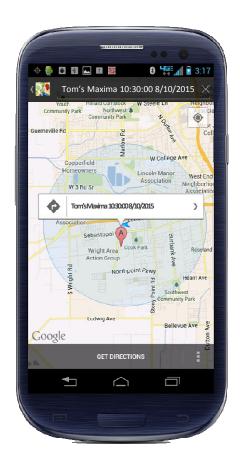

# Find My Car

## How it works:

- Real time, detailed location via pin on map
- View the history of your car location

# Locate your car, anywhere, anytime\*