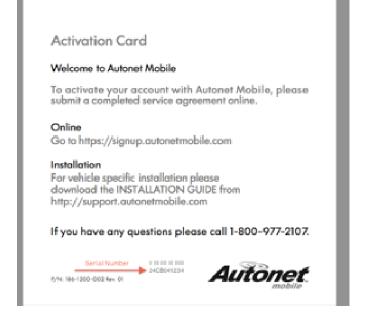

## Activate, Try, Buy -- Consumer Action

When a consumer buys their Autonet Mobile equipped vehicle, next step...activate!

- Get activation card: found in the glove box or in packaging
- Activate online <a href="https://signup.autonetmobile.com">https://signup.autonetmobile.com</a>
  - Input 10-digit serial numbers found on activation card
- Sign up for App and WiFi services
  - 3 month trial or buy Apps/WiFi plans

Questions contact ANM customer care @ 800.997.2107 or Live chat @ autonetmobile.com/support

sample act. card

## HOW DO I ACTIVATE THE NISSAN WIFI POWERED BY AUTONET MOBILE?

Login using a desktop or mobile device to activate online at www.nissanwifi.com/activation or at https://signup.autonetmobile.com Simply enter your basic information and Serial Number found on the Activation Card supplied in your glove box.