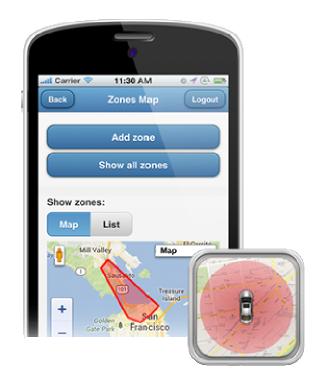

## Geo Zones

**How it works:** 

- Draw zones using circles, polygon, or by zip code
- Receive text / email alerts when car enters or leaves user defined zones

Build a virtual fence on a map in seconds, get notified if car enters or exits the zone