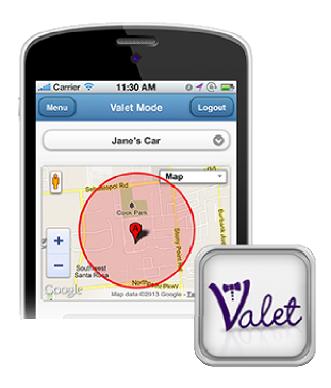

## Valet Mode

Hand over your keys to Valet without thinking, what if..

### How it works:

- Get alerts while vehicle is in valet mode when:
  - Your car has left Geo Zones
  - Your car is being driven above set speeds