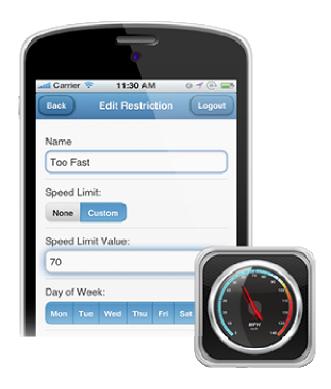

# Speed Tracker

Define speed limits for the driver, get notified if the driver exceeds preset limits

33,561 lives lost in motor vehicle crashes in 2013, speeding is top 3 contributing factor for these deaths\*

#### How it works:

- App user defined
- Set times/date specific with unique max speeds per driver
- When specified speed is exceeded, a text/email notification is sent with a time, date and location stamp of car